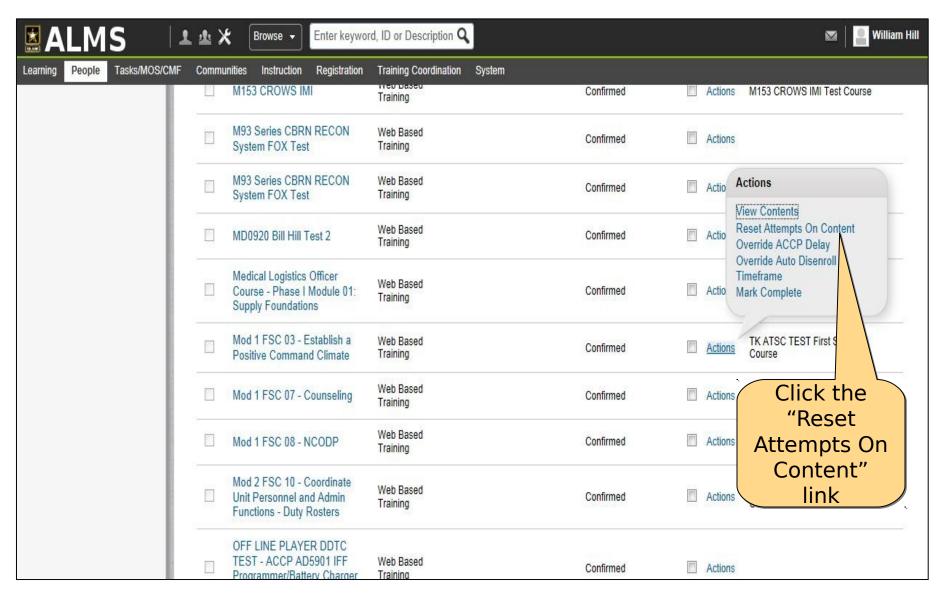

po |
| Тур  |             | Mic                 | idule Name                                                                                               |                                                                                                    | Details                                                                                | Requirement      | Actions    |
|      | Ches        |                     | It Supply Specialist Course (92Y30) - Module 805 - Unit Avom Operations Post Test One                    | rimnes                                                                                             | Attempts on Content<br>Allowed: 1<br>Sign Off:<br>Status: Enabled                      | Required         | Actors     |



#### **Reset Attempts on an Exam**











































### **Help Desk Training**



#### **Mark a Topic Complete**



#### **Mark an Offering Complete**







# Mark an Offering Complete (Cont.)







## Mark an Offering Complete (Cont.)







#### **Help Desk Training**

































































#### **Help Desk Training**



#### Move Content Back to the In-Progress Learning



#### Move Content Back to the Enrollments







## Move Content Back to the Enrollments (Cont.)







# Move Content Back to the Enrollments (Cont.)







# Move Content Back to the Enrollments (Cont.)



| <b>MALMS</b> → ± ±               | Browse ▼ Enter keyword                                                                                        | d, ID or Description <b>Q</b> |